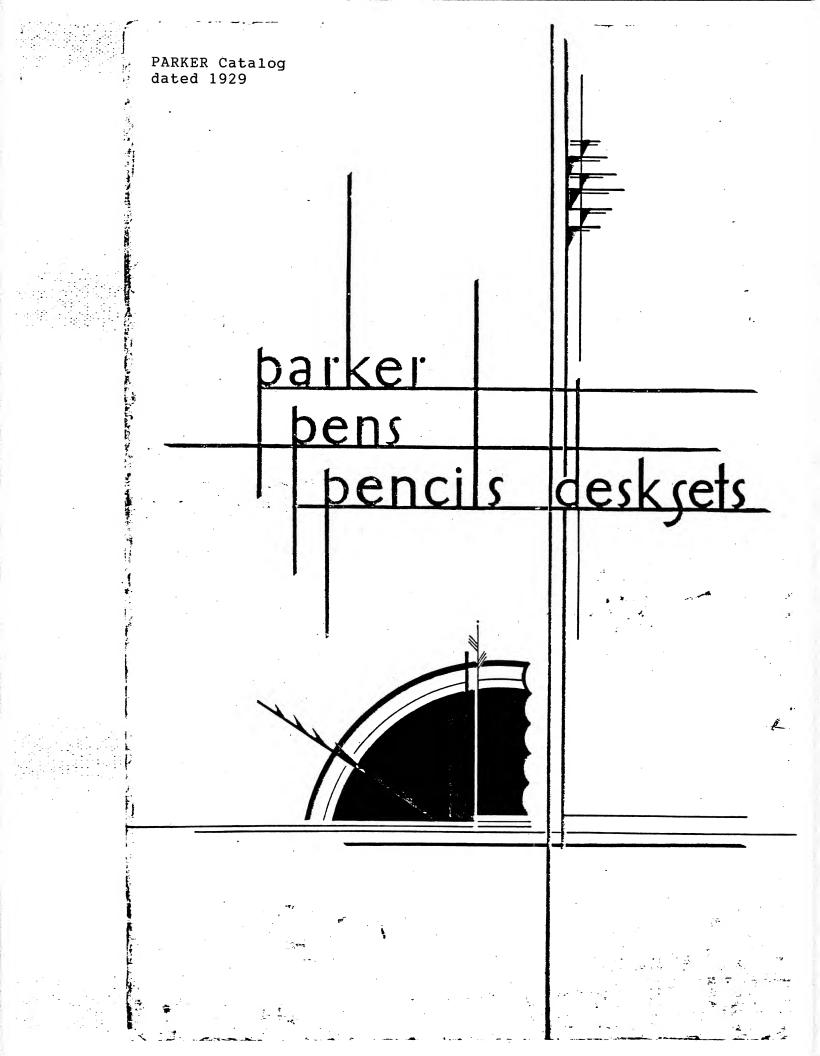

#### Parker Duofold Pens and Pencils In Black-Tipped Green Jade

3 Sizes-Senior, Junior and Lady. 6 Styles of Pen Points-Extra Fine, Fine, Medium, Broad, Stub and Oblique. [Cord 50c extra.]

(Pen No. 102 when equipped with clip instead of ring becomes No. 101) (Pencil No. 172 when equipped with clip instead of ring becomes No. 171)

## **\$5 \$3.50 \$7 \$4 \$5 \$3**